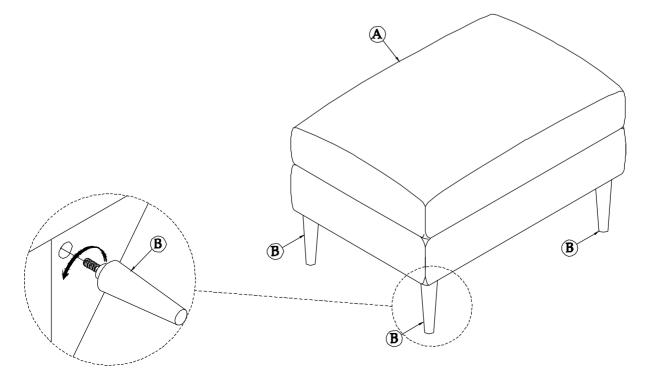

### PARTS LIST:

| # | Description | QTY | # | Description | QTY  |
|---|-------------|-----|---|-------------|------|
| Α | Seat Frame  | 1PC | В | Legs        | 4PCS |

#### Assembly Procedure: (Please follow the sketches below.)

- **Step 1:** Unpack, inspect, and read assembly instruction carefully. Lay out the parts and hardware. Make sure the quantity of each is correct.
- Step 2: Attach legs to Seat Frame